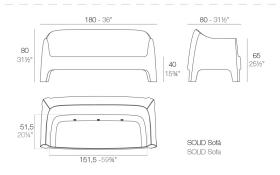

# **SOLID SOFA**

#### Description

Made of injected polypropylene with mineral additives. Stackable. Available in several colors. Item suitable for indoor and outdoor use.

#### Weight

30 Kg