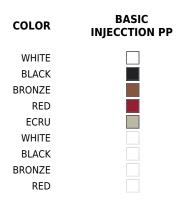

# **BASIC PP**

Available in this colors

| PISTACHIO<br>ECRU |  |  |  |
|-------------------|--|--|--|
| Optional          |  |  |  |