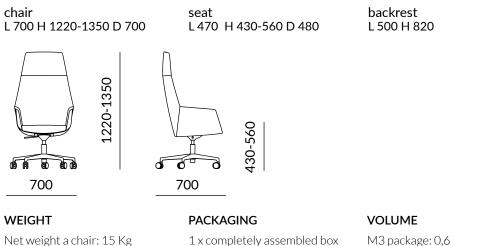

# SIZE

COD.ODUNEP01

**TECHNICAL** DATASHEET 1 x completely assembled box M3 package: 0,6 L710 H710 D1119

Dimensions in millimeters

Gross weight a chair: 19 Kg

OFFICE FURNITURE offisit.com