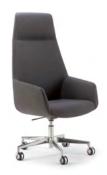

# **DESCRIPTION**

High back presidential armchair with headrest

65mm wheel brake in hard, soft or ring