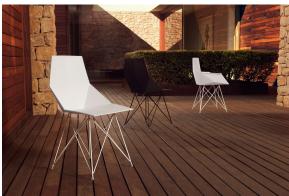

by Ramón Esteve

Faz is a modular collection of outdoor furniture and planters designed by <u>Ramón</u> <u>Esteve</u> for <u>Vondom</u>. He is the architect of harmony, serenity, timelessness and universality, and he has created mineral and emphatic shapes that make Faz a design that contextualizes with homes and installations. An ambience, encircling as a result of the blissful combination of the material and lighting, so that the sole sensation would be its fusion.



### Info

### Description

One piece moulded seat and back polypropylene chair. The legs are made in stainless steel with lacquer in a colour to match the seat. Item suitable for indoor and outdoor use.

Weight: 5.03 Kg



# **Finishes**

### finishes

BASIC PP Ref. 54045



Available in various colors

# **Ambients**