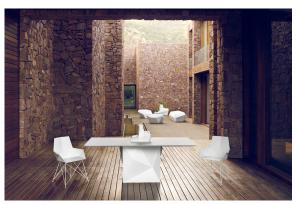

Ramón Esteve

Faz is a modular collection of outdoor furniture and planters designed by <u>Ramón</u> <u>Esteve</u> for <u>Vondom</u>. He is the architect of harmony, serenity, timelessness and universality, and he has created mineral and emphatic shapes that make Faz a design that contextualizes with homes and installations. An ambience, encircling as a result of the blissful combination of the material and lighting, so that the sole sensation would be its fusion.



### Info

### Description

One piece moulded seat and back polypropylene chair. The legs are made in stainless steel with lacquer in a colour to match the seat. Item suitable for indoor and outdoor use.

Weight: 5.03 Kg



# **Finishes**

### finishes

BASIC PP Ref. 54045



Available in various colors

# **Ambients**