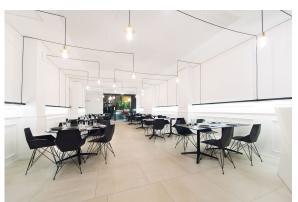

# by Ramón Esteve

Faz is a modular collection of outdoor furniture and planters designed by <u>Ramón</u> <u>Esteve</u> for <u>Vondom</u>. He is the architect of harmony, serenity, timelessness and universality, and he has created mineral and emphatic shapes that make Faz a design that contextualizes with homes and installations. An ambience, encircling as a result of the blissful combination of the material and lighting, so that the sole sensation would be its fusion.



### Info

### Description

One piece moulded seat and back polypropylene chair. The legs are made in stainless steel with lacquer in a colour to match the seat. Item suitable for indoor and outdoor use.

Weight: 5.03 Kg



# **Finishes**

### finishes

BASIC PP Ref. 54045



Available in various colors

# **Ambients**