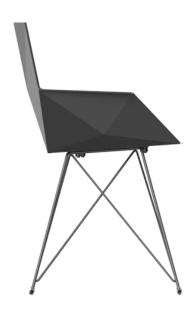

### Description

One piece moulded seat and back polypropylene chair. The legs are made in stainless steel with lacquer in a colour to match the seat. Item suitable for indoor and outdoor use.

Weight: 5.03 Kg