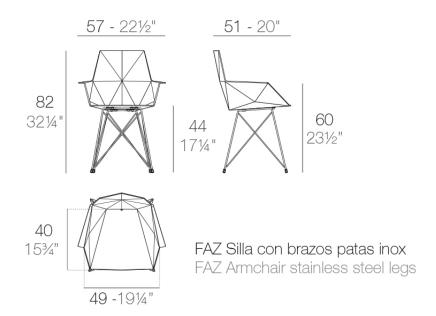

### Description

One piece moulded seat and back polypropylene chair. The legs are made in stainless steel with lacquer in a colour to match the seat. Item suitable for indoor and outdoor use.

Weight: 5.03 Kg