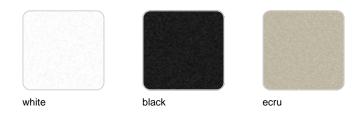

# Faz armchair steel base

#### by Ramón Esteve

Faz is a modular collection of outdoor furniture and planters designed by <u>Ramón</u> <u>Esteve</u> for <u>Vondom</u>. He is the architect of harmony, serenity, timelessness and universality, and he has created mineral and emphatic shapes that make Faz a design that contextualizes with homes and installations. An ambience, encircling as a result of the blissful combination of the material and lighting, so that the sole sensation would be its fusion.



### Info

### Description

One piece moulded seat and back polypropylene chair. The legs are made in stainless steel with lacquer in a colour to match the seat. Item suitable for indoor and outdoor use.

Weight: 5.03 Kg



# **Finishes**

### finishes

BASIC PP Ref. 54045



Available in various colors

# **Ambients**