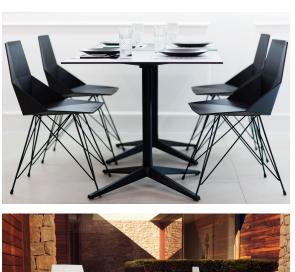

### by Ramón Esteve

Faz is a modular collection of outdoor furniture and planters designed by <u>Ramón</u> <u>Esteve</u> for <u>Vondom</u>. He is the architect of harmony, serenity, timelessness and universality, and he has created mineral and emphatic shapes that make Faz a design that contextualizes with homes and installations. An ambience, encircling as a result of the blissful combination of the material and lighting, so that the sole sensation would be its fusion.



### Info

### Description

One piece moulded seat and back polypropylene chair. The legs are made in stainless steel with lacquer in a colour to match the seat. Item suitable for indoor and outdoor use.

Weight: 5.03 Kg



# **Finishes**

### finishes

BASIC PP Ref. 54045



Available in various colors

# **Ambients**