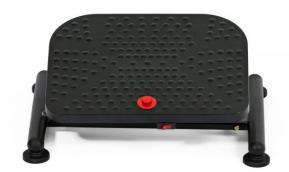

## EFS 90 footrest heatable-13210

EFS 90 footrest heatable

EFS 90 footrest heatable

EAN no. 4260046924029

Categories: Footrests, Industry, Office, Office footrests,

Product worlds, Service

Item number 13210

Matchcode EFS 90 footrest heatable

**EAN no.** 4260046924029

Footplate height

adjustment

Gas spring

Footplate height

adjustment range

110 - 320 mm

Footplate material Plastic

Footplate foot Gliders

Footplate dimensions  $420 \times 320 \text{ mm (W x D)}$ 

Footplate frame dimensions

500 x 360 mm (W x D)

**Foot** Gliders

**Weight** 6,6 kg

**Total weight** 7,3 kg