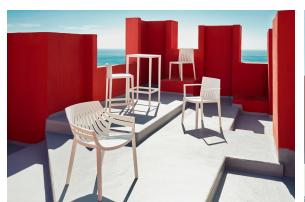

ritz <u>outdoor furniture</u> collection, designed by <u>Archirivolto Design</u> for <u>Vondom</u>. "The **white wooden fences lining the beach**, the small strips that follow each other, in their perfect geometry." It's this picture that inspired the collection, which is composed of the stolen details to this inspiration.



### Info

### Description

Made of injected polypropylene with fiber glass. Stackable. Available in several colors. Item suitable for indoor and outdoor use.

Weight: 5.76 Kg



## **Finishes**

#### finishes

#### **BASIC PP** Ref. 56015











Available in various colors

#### fabric

#### **NAUTIC** Ref. 56015CO



forest 1112



white 1100











Soft leather like fabric suitable for indoor and outdoor use. Stantard option for upholstery.

# **Ambients**