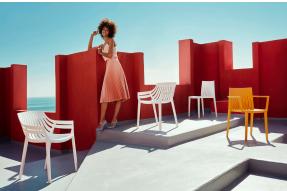

tz <u>outdoor furniture</u> collection, designed by <u>Archirivolto Design</u> for <u>Vondom</u>. "The **white wooden fences lining the beach**, the small strips that follow each other, in their perfect geometry." It's this picture that inspired the collection, which is composed of the stolen details to this inspiration.



### Info

### Description

Made of injected polypropylene with fiber glass. Stackable. Available in several colors. Item suitable for indoor and outdoor use.

Weight: 5.76 Kg



## **Finishes**

#### finishes

#### **BASIC PP** Ref. 56015











Available in various colors

#### fabric

#### **NAUTIC** Ref. 56015CO



forest 1112



white 1100











Soft leather like fabric suitable for indoor and outdoor use. Stantard option for upholstery.

# **Ambients**