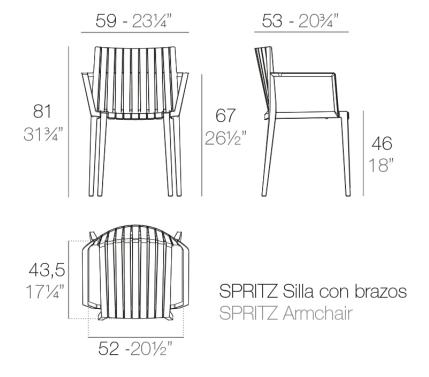

### Info

### Description

Made of injected polypropylene with fiber glass. Stackable. Available in several colors. Item suitable for indoor and outdoor use.

Weight: 5.76 Kg