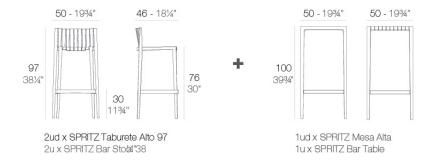

# Spritz set of 1 bar table+2 bar stool h:97cm

by Archirivolto Design

Spritz <u>outdoor furniture</u> collection, designed by <u>Archirivolto Design</u> for <u>Vondom</u>. "The **white wooden fences lining the beach**, the small strips that follow each other, in their perfect geometry." It's this picture that inspired the collection, which is composed of the stolen details to this inspiration.

## Description

Made of injected polypropylene with fiber glass. Stackable. Available in several colors. Item suitable for indoor and outdoor use.

Weight: 19.26 Kg