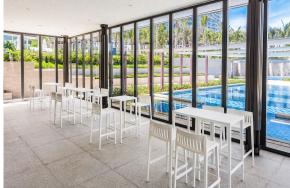

# Spritz set of 1 bar table+2 bar stool h:97cm

by Archirivolto Design

Spritz <u>outdoor furniture</u> collection, designed by <u>Archirivolto Design</u> for <u>Vondom</u>. "The **white wooden fences lining the beach**, the small strips that follow each other, in their perfect geometry." It's this picture that inspired the collection, which is composed of the stolen details to this inspiration.

## Description

Made of injected polypropylene with fiber glass. Stackable. Available in several colors. Item suitable for indoor and outdoor use.

Weight: 19.26 Kg

## **Ambients**