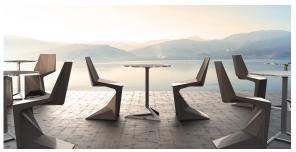

# Voxel chair

#### by Karim Rashid

The design furniture Voxel Collection, designed by <u>Karim Rashid</u> for <u>Vondom</u>, is characterised by its **geometric and faceted forms**, all made through injection moulding plastic. Formed by a <u>chair</u>, an <u>armchair</u>, a <u>sun lounger</u> and the new <u>bar stool</u>.

# **Ambients**