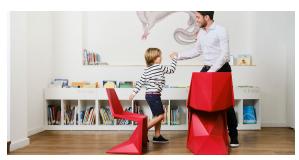

chair

#### by Karim Rashid



The design furniture Voxel Collection, designed by <u>Karim Rashid</u> for <u>Vondom</u>, is characterised by its **geometric and faceted forms**, all made through injection moulding plastic. Formed by a <u>chair</u>, an <u>armchair</u>, a <u>sun lounger</u> and the new <u>bar stool</u>.



### Info

#### Description

Made of injected polypropylene with fiber glass. Stackable. Available in several colors. Item suitable for indoor and outdoor use.

Weight: 6.5 Kg



## **Accessories**

#### • NAUTIC

Soft leather like fabric suitable for indoor and outdoor use. Stantard option for upholstery.

## **Finishes**

#### finishes

#### BASIC PP Ref. 51033











Available in various colors

# LACQUERED COLOR INJECTION PP Ref. 51033F









\_

# **Ambients**