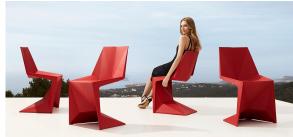

air

#### by Karim Rashid



The design furniture Voxel Collection, designed by <u>Karim Rashid</u> for <u>Vondom</u>, is characterised by its **geometric and faceted forms**, all made through injection moulding plastic. Formed by a <u>chair</u>, an <u>armchair</u>, a <u>sun lounger</u> and the new <u>bar stool</u>.



### Info

#### Description

Made of injected polypropylene with fiber glass. Stackable. Available in several colors. Item suitable for indoor and outdoor use.

Weight: 6.5 Kg



## **Accessories**

#### • NAUTIC

Soft leather like fabric suitable for indoor and outdoor use. Stantard option for upholstery.

## **Finishes**

#### finishes

#### BASIC PP Ref. 51033











Available in various colors

# LACQUERED COLOR INJECTION PP Ref. 51033F









\_

# **Ambients**