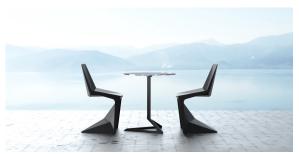

# Voxel chair

#### by Karim Rashid

The design furniture Voxel Collection, designed by <u>Karim Rashid</u> for <u>Vondom</u>, is characterised by its **geometric and faceted forms**, all made through injection moulding plastic. Formed by a <u>chair</u>, an <u>armchair</u>, a <u>sun lounger</u> and the new <u>bar stool</u>.

# **Ambients**