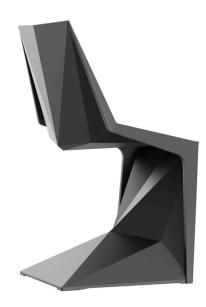

# Voxel chair

#### by Karim Rashid

The design furniture Voxel Collection, designed by <u>Karim Rashid</u> for <u>Vondom</u>, is characterised by its **geometric and faceted forms**, all made through injection moulding plastic. Formed by a <u>chair</u>, an <u>armchair</u>, a <u>sun lounger</u> and the new <u>bar stool</u>.