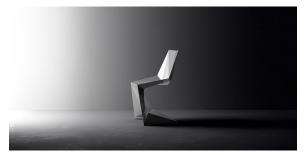

# Voxel chair

#### by Karim Rashid

The design furniture Voxel Collection, designed by <u>Karim Rashid</u> for <u>Vondom</u>, is characterised by its **geometric and faceted forms**, all made through injection moulding plastic. Formed by a <u>chair</u>, an <u>armchair</u>, a <u>sun lounger</u> and the new <u>bar stool</u>.