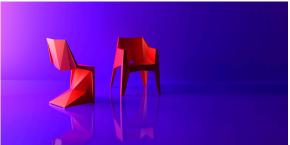

# Voxel chair

#### by Karim Rashid

The design furniture Voxel Collection, designed by <u>Karim Rashid</u> for <u>Vondom</u>, is characterised by its **geometric and faceted forms**, all made through injection moulding plastic. Formed by a <u>chair</u>, an <u>armchair</u>, a <u>sun lounger</u> and the new <u>bar stool</u>.

#### BASIC PP Ref. 51033

Available in various colors