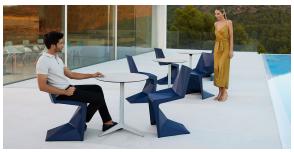

# Voxel chair

#### by Karim Rashid

The design furniture Voxel Collection, designed by <u>Karim Rashid</u> for <u>Vondom</u>, is characterised by its **geometric and faceted forms**, all made through injection moulding plastic. Formed by a <u>chair</u>, an <u>armchair</u>, a <u>sun lounger</u> and the new <u>bar stool</u>.

# **Ambients**