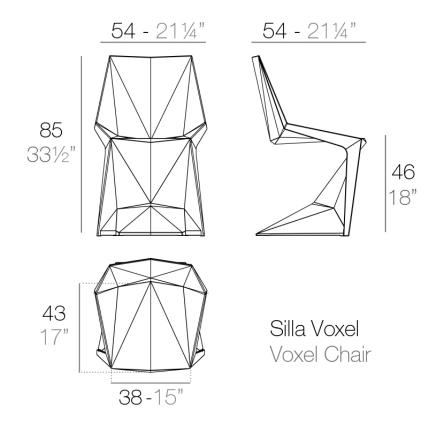

# Voxel chair

#### Description

Made of injected polypropylene with fiber glass. Stackable. Available in several colors. Item suitable for indoor and outdoor use.

Weight: 6.5 Kg