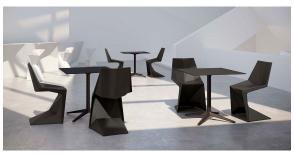

# Voxel chair

#### by Karim Rashid

The design furniture Voxel Collection, designed by <u>Karim Rashid</u> for <u>Vondom</u>, is characterised by its **geometric and faceted forms**, all made through injection moulding plastic. Formed by a <u>chair</u>, an <u>armchair</u>, a <u>sun lounger</u> and the new <u>bar stool</u>.

# **Ambients**