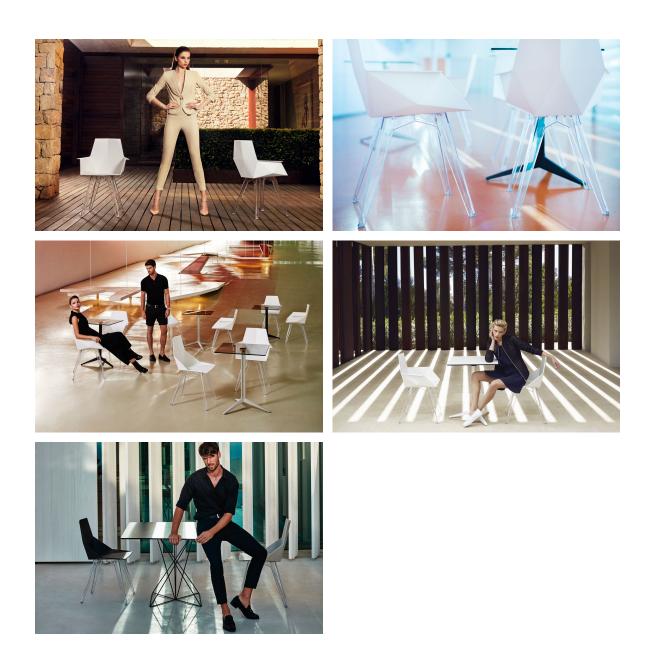

# Faz chair by Ramón Esteve

Faz is a modular collection of outdoor furniture and planters designed by <u>Ramón</u> <u>Esteve</u> for <u>Vondom</u>. He is the architect of harmony, serenity, timelessness and universality, and he has created mineral and emphatic shapes that make Faz a design that contextualizes with homes and installations. An ambience, encircling as a result of the blissful combination of the material and lighting, so that the sole sensation would be its fusion.

## Ambients