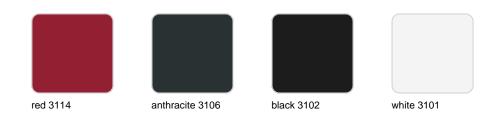

# Delta chair with armrests by Jorge Pensi

The Delta furniture design collection, designed by <u>Jorge Pensi</u> for <u>Vondom</u>. Is made to fit in with exterior or interior contemporary spaces.



1

### Description

Made of injected polypropylene with fiber glass. Stackable. Available in several colors. Item suitable for indoor and outdoor use.

Weight: 4.02 Kg



### Accessories

#### NAUTIC

Soft leather like fabric suitable for indoor and outdoor use. Stantard option for upholstery.

## **Finishes**

### finishes

#### BASIC PP Ref. 66026



Available in various colors

#### LACQUERED COLOR INJECTION PP Ref. 66026F



-

## Ambients