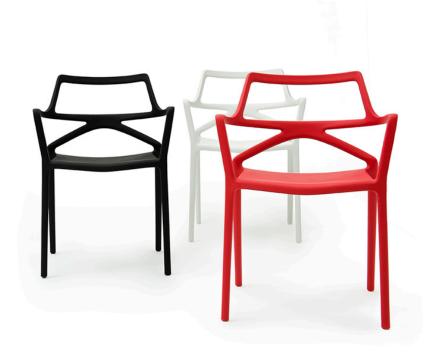

# Delta chair with armrests by Jorge Pensi

The Delta furniture design collection, designed by <u>Jorge Pensi</u> for <u>Vondom</u>. Is made to fit in with exterior or interior contemporary spaces.

1

### Description

Made of injected polypropylene with fiber glass. Stackable. Available in several colors. Item suitable for indoor and outdoor use.

Weight: 4.02 Kg