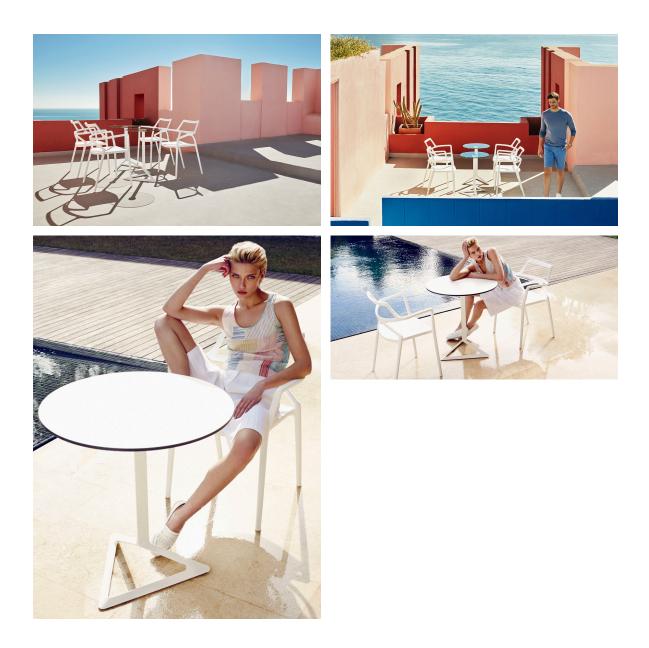

# Delta chair with armrests by Jorge Pensi

The Delta furniture design collection, designed by <u>Jorge Pensi</u> for <u>Vondom</u>. Is made to fit in with exterior or interior contemporary spaces.

1

### Description

Made of injected polypropylene with fiber glass. Stackable. Available in several colors. Item suitable for indoor and outdoor use.

Weight: 4.02 Kg