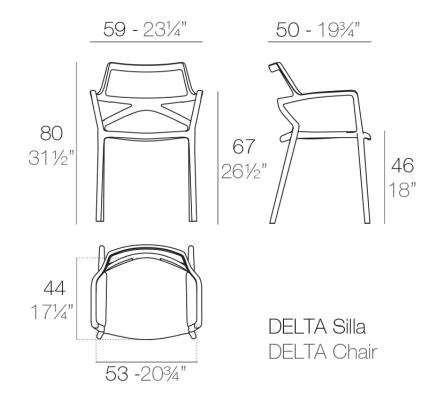

### Description

Made of injected polypropylene with fiber glass. Stackable. Available in several colors. Item suitable for indoor and outdoor use.

Weight: 4.02 Kg