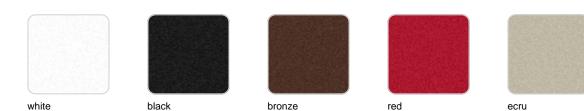

#### NAUTIC

Soft leather like fabric suitable for indoor and outdoor use. Stantard option for upholstery.

#### BASIC PP Ref. 66026

Available in various colors