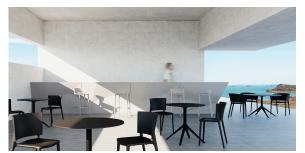

The Africa furniture collection is designed by Eugeni Quitllet, for Vondom. The designer speaks of it saying "The most simple things are the most original... The most original thing is to be simple..."



### Info

#### Description

Made of gas air moulding injected polypropylene with fiber glass. Stackable. Available in several colors. Item suitable for indoor and outdoor use.

Weight: 4.76 Kg



### **Accessories**

#### • NAUTIC

Soft leather like fabric suitable for indoor and outdoor use. Stantard option for upholstery.

### **Finishes**

#### finishes

#### BASIC PP Ref. 65030



Available in various colors

# LACQUERED COLOR INJECTION PP Ref. 65030F



\_

#### tabletops

**HPL-FULL WHITE** 

Ref. 66407B

HPL full white

HPL - BLACK Ref. 66407

HPL black edge

## **Ambients**