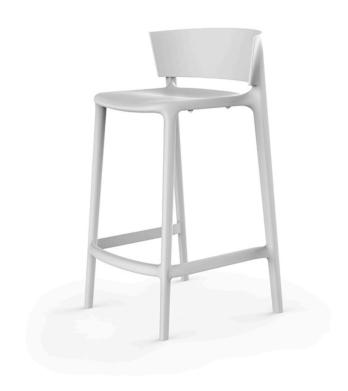

# Africa counter stool 48x47x85

#### by Eugeni Quitllet

The Africa furniture collection is designed by Eugeni Quitllet, for Vondom. The designer speaks of it saying "The most simple things are the most original... The most original thing is to be simple..."

#### Description

Made of gas air moulding injected polypropylene with fiber glass. Stackable. Available in several colors. Item suitable for indoor and outdoor use.

Weight: 4.76 Kg