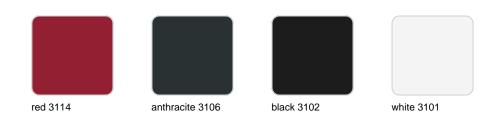

# Africa counter stool 48x47x85

#### by Eugeni Quitllet



The Africa furniture collection is designed by Eugeni Quitllet, for Vondom. The designer speaks of it saying "The most simple things are the most original... The most original thing is to be simple..."



### Info

#### Description

Made of gas air moulding injected polypropylene with fiber glass. Stackable. Available in several colors. Item suitable for indoor and outdoor use.

Weight: 4.76 Kg



### **Accessories**

#### • NAUTIC

Soft leather like fabric suitable for indoor and outdoor use. Stantard option for upholstery.

### **Finishes**

#### finishes

#### BASIC PP Ref. 65030



Available in various colors

# LACQUERED COLOR INJECTION PP Ref. 65030F



\_

#### tabletops

**HPL-FULL WHITE** 

Ref. 66407B

HPL full white

HPL - BLACK Ref. 66407

HPL black edge

## **Ambients**