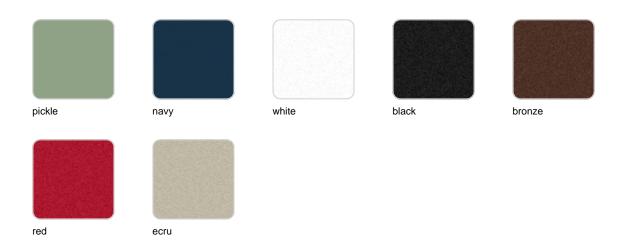

#### • NAUTIC

Soft leather like fabric suitable for indoor and outdoor use. Stantard option for upholstery.

### **Finishes**

#### finishes

#### BASIC PP Ref. 65030

Available in various colors