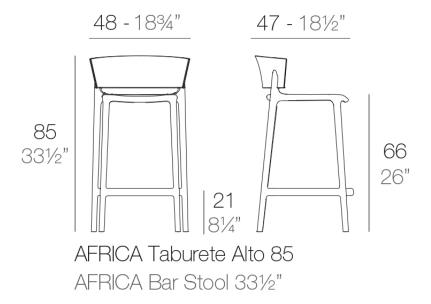

# Africa counter stool 48x47x85

#### by Eugeni Quitllet



The Africa furniture collection is designed by Eugeni Quitllet, for Vondom. The designer speaks of it saying "The most simple things are the most original... The most original thing is to be simple..."



### Info

#### Description

Made of gas air moulding injected polypropylene with fiber glass. Stackable. Available in several colors. Item suitable for indoor and outdoor use.

Weight: 4.76 Kg



### **Accessories**

#### • NAUTIC

Soft leather like fabric suitable for indoor and outdoor use. Stantard option for upholstery.

### **Finishes**

#### finishes

#### BASIC PP Ref. 65030



Available in various colors

# LACQUERED COLOR INJECTION PP Ref. 65030F



\_

#### tabletops

**HPL-FULL WHITE** 

Ref. 66407B

HPL full white

HPL - BLACK Ref. 66407

HPL black edge

## **Ambients**