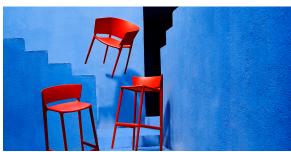

The Africa furniture collection is designed by Eugeni Quitllet, for Vondom. The designer speaks of it saying "The most simple things are the most original... The most original thing is to be simple..."



### Info

#### Description

Made of gas air moulding injected polypropylene with fiber glass. Stackable. Available in several colors. Item suitable for indoor and outdoor use.

Weight: 4.76 Kg



### **Accessories**

#### • NAUTIC

Soft leather like fabric suitable for indoor and outdoor use. Stantard option for upholstery.

### **Finishes**

#### finishes

#### BASIC PP Ref. 65030



Available in various colors

# LACQUERED COLOR INJECTION PP Ref. 65030F



\_

#### tabletops

**HPL-FULL WHITE** 

Ref. 66407B

HPL full white

HPL - BLACK Ref. 66407

HPL black edge

## **Ambients**