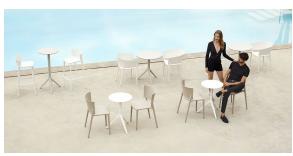

t



The Africa furniture collection is designed by Eugeni Quitllet, for Vondom. The designer speaks of it saying "The most simple things are the most original... The most original thing is to be simple..."



### Info

#### Description

Made of gas air moulding injected polypropylene with fiber glass. Stackable. Available in several colors. Item suitable for indoor and outdoor use.

Weight: 4.76 Kg



### **Accessories**

#### • NAUTIC

Soft leather like fabric suitable for indoor and outdoor use. Stantard option for upholstery.

### **Finishes**

#### finishes

#### BASIC PP Ref. 65030



Available in various colors

# LACQUERED COLOR INJECTION PP Ref. 65030F



\_

#### tabletops

**HPL-FULL WHITE** 

Ref. 66407B

HPL full white

HPL - BLACK Ref. 66407

HPL black edge

## **Ambients**