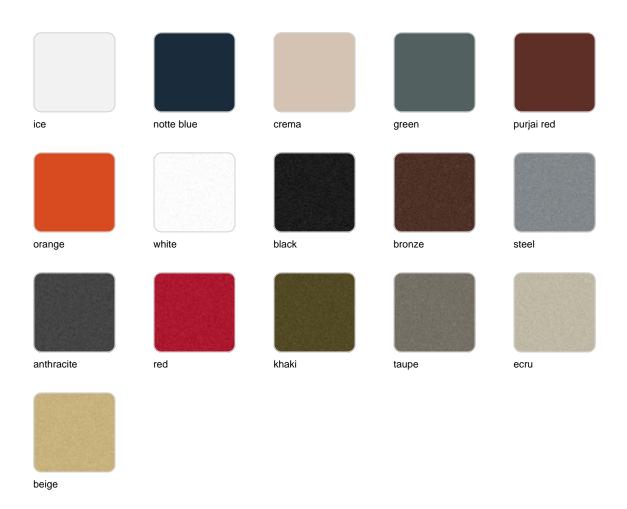

## **Finishes**

## finishes

### BASIC Ref. 49066

Matt Polyethylene

LACQUERED Ref. 49066F

Lacquered Polyethylene