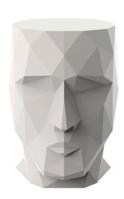

# Adan stool

### by Teresa Sapey

Teresa Sapey surprises us with her creations, this time through the ADAN Collection for Vondom, an item with a lot of personality, and a shape which is faceted, like that of a diamond. More than objects, they are multifunctional architecture pieces, since besides being used as design planters, they can be used as seats, flower pots, auxiliary tables... They are lifestyle objects that create a stir, fitting in with any style and are made of materials that allow for both outdoor and indoor use.

## Description

Made of polyethylene resin by rotational moulding.100% Recyclable. Item suitable for indoor and outdoor use. Available in different finishes.

Weight: 3.1 Kg