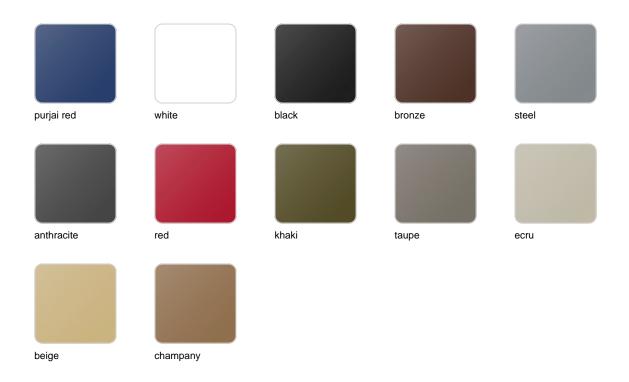

## **Finishes**

## finishes

### BASIC Ref. 49066

Matt Polyethylene

LACQUERED Ref. 49066F

Lacquered Polyethylene