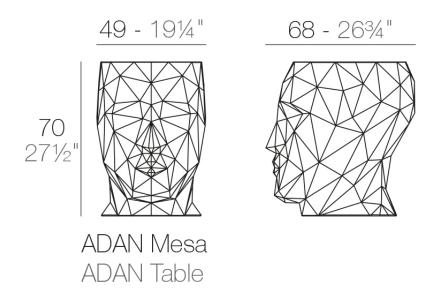

# Adan table 49x68x70

#### by Teresa Sapey

Teresa Sapey surprises us with her creations, this time through the ADAN Collection for Vondom, an item with a lot of personality, and a shape which is faceted, like that of a diamond. More than objects, they are multifunctional architecture pieces, since besides being used as design planters, they can be used as seats, flower pots, auxiliary tables... They are lifestyle objects that create a stir, fitting in with any style and are made of materials that allow for both outdoor and indoor use.



## Info

### Description

Made of polyethylene resin by rotational moulding.100% Recyclable. Item suitable for indoor and outdoor use. Available in different finishes.

Weight: 8.5 Kg



## **Finishes**

### finishes

#### BASIC Ref. 49062



Matt Polyethylene

LACQUERED Ref. 49062F



Lacquered Polyethylene

## lighting

LIGHT Ref. 49062W



White internally lit unit with LED technology. Available only in matte ice white finish.

RGBW LED Ref. 49062L



Unit with internal lighting with RGBW LED technology and remote control unit for switching colors. Available only in matte ice white finish. Remote control included.

RGBW LED DMX Ref. 49062D



Unit with internal lighting with RGBW LED technology and remote control unit for switching colors. Also controlLED by DMX-1024 (wireless), enabling communication between one or more products simultaneously via the DMX transmitter (not included). There are two options to choose from: Professional XLR DMX and Home WIFI DMX. (Remote