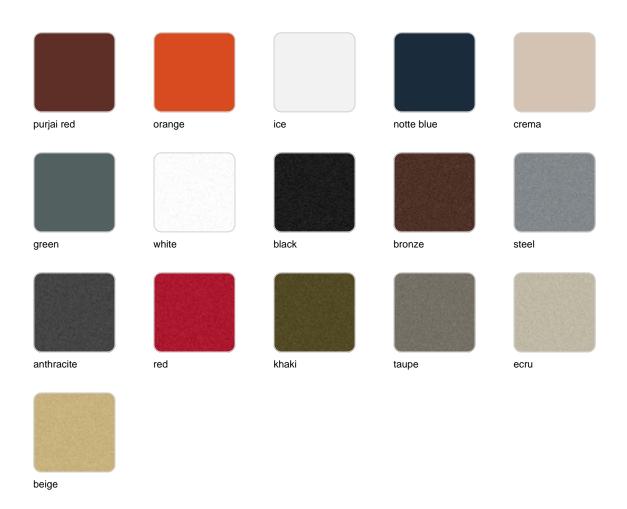

## **Finishes**

### finishes

#### BASIC Ref. 49062

Matt Polyethylene

LACQUERED Ref. 49062F

Lacquered Polyethylene