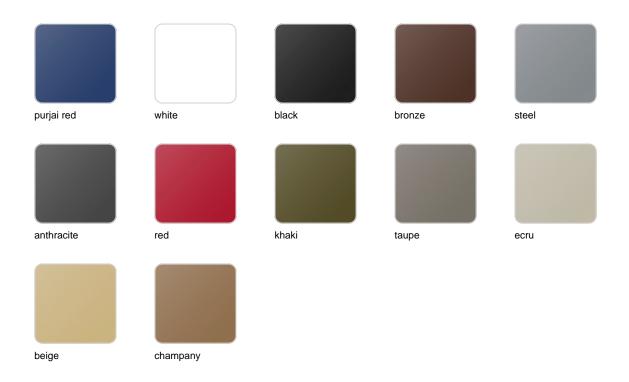

## **Finishes**

### finishes

#### BASIC Ref. 49062

Matt Polyethylene

LACQUERED Ref. 49062F

Lacquered Polyethylene